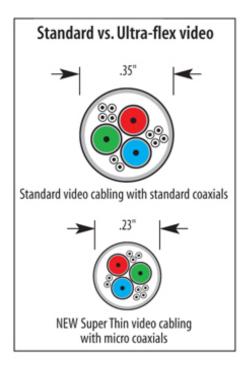

This series of SVGA extension cables features both our small diameter Super Thin cable and our LSZH jacket for applications where low smoke and low corrosive out gassing is critical. An additional feature of this series is our reversible hardware allowing both panel mount using standoffs or traditional thumbscrews. High quality video signal transmission is assured as a result of the three 75 Ohm coaxial lines used in these premium SVGA assemblies. The low profile configuration of our fully molded HD15 backshell makes these assemblies ideal for tight fit installations. Available in 5 standard lengths from 5 to 50 feet.

The Super Thin SVGA series offers comparable performance of standard size SVGA assemblies in a much more compact size. Not only is the cable diameter greatly reduced but the depth of the HD15 backshell is also much more shallow than the backshells found on most SVGA assemblies. This results in a SVGA assembly that can be used in tight confines where a standard size SVGA assembly would be difficult if not impossible to use.